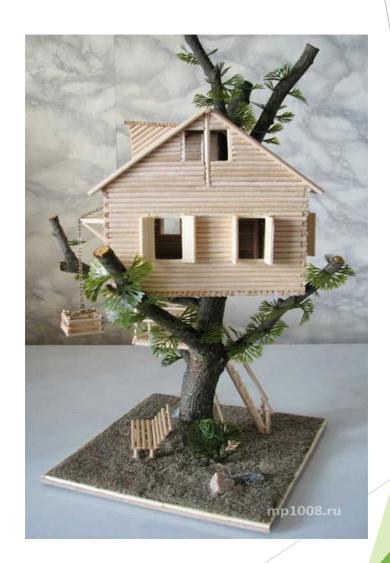

## Tree House Design

Tree House Design-design a tree house using popsicle sticks and found objects.