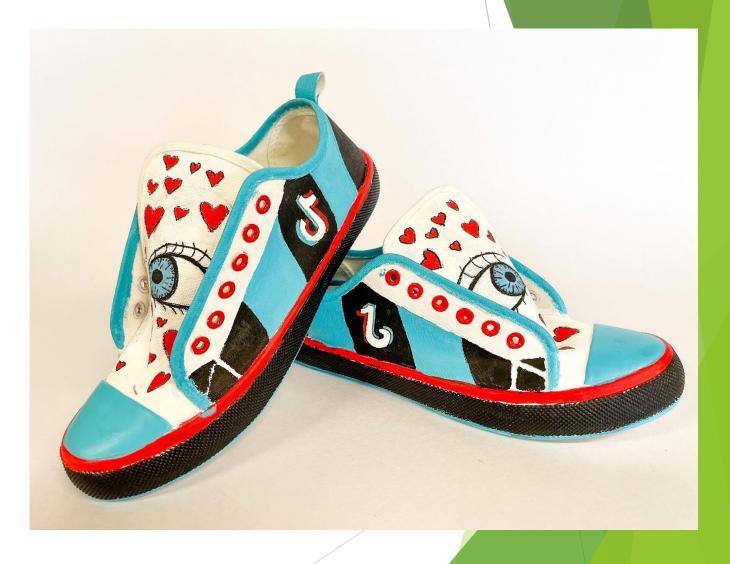

## Sneaker Design

Sneaker Design – Design a pair of fashionable sneakers using paint, found objects, spray paint and posca pens.