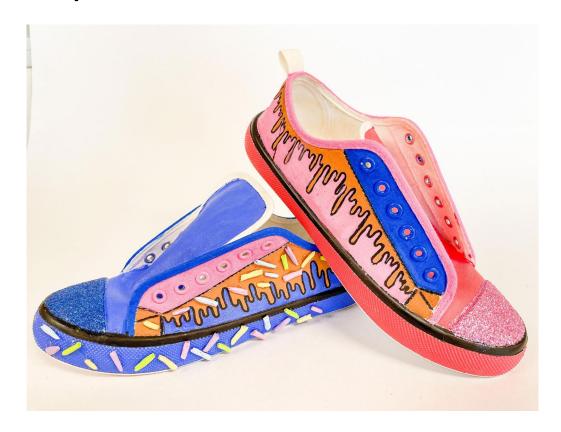

## Sneaker Design

Sneaker Design – Design a pair of fashionable sneakers using paint, found objects, spray paint and posca pens.