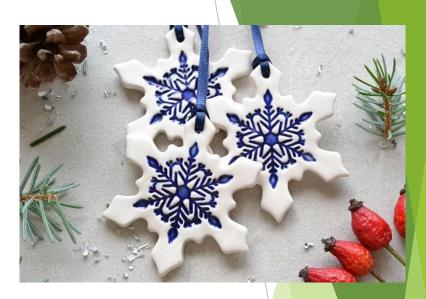

#### **Christmas Decor**

Christmas decor— Create Christmas decorations with a range of printing and construction techniques.