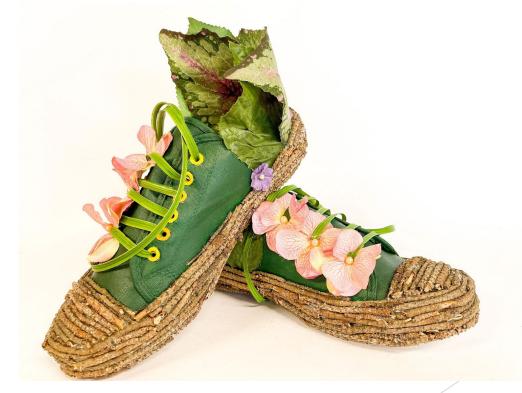

## Sneaker Design

Sneaker Design – Design a pair of fashionable sneakers using paint, found objects, spray paint and posca pens.