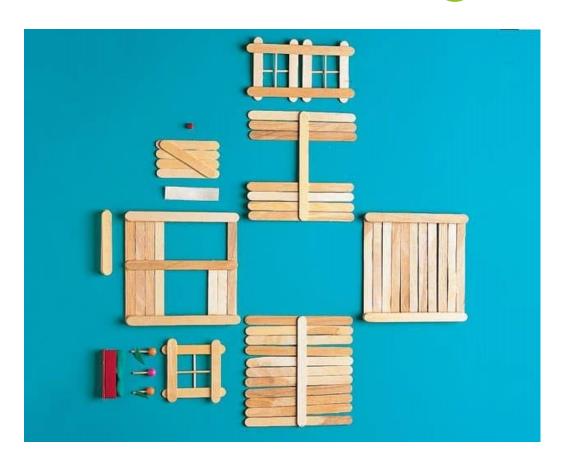

## Tree House Design

Tree House Design-design a tree house using popsicle sticks and found objects.