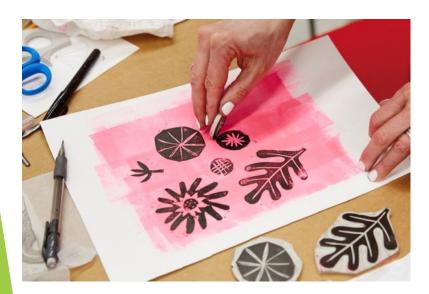

#### **Christmas Decor**

Christmas decor— Create Christmas decorations with a range of printing and construction techniques.