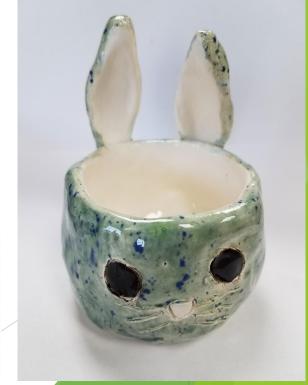

#### **Functional Ceramics**

Functional Ceramics –Design a piece of functional ceramics using coils, slabs and pinch pots.