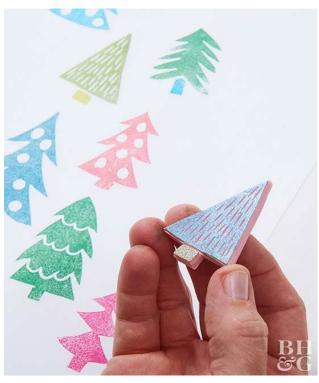

#### **Christmas Decor**

Christmas decor— Create Christmas decorations with a range of printing and construction techniques.