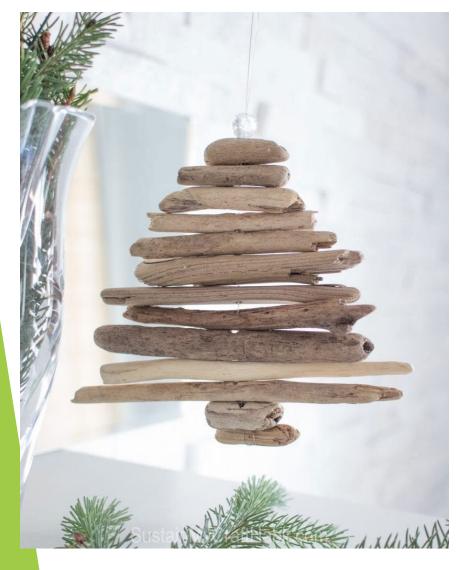

#### **Christmas Decor**

Christmas decor— Create Christmas decorations with a range of printing and construction techniques.