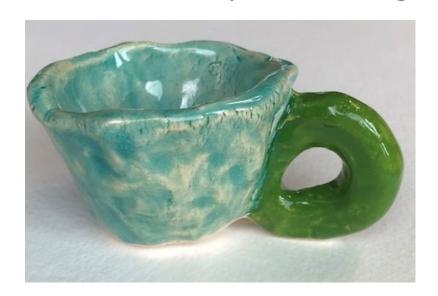

#### **Functional Ceramics**

Functional Ceramics –Design a piece of functional ceramics using coils, slabs and pinch pots.