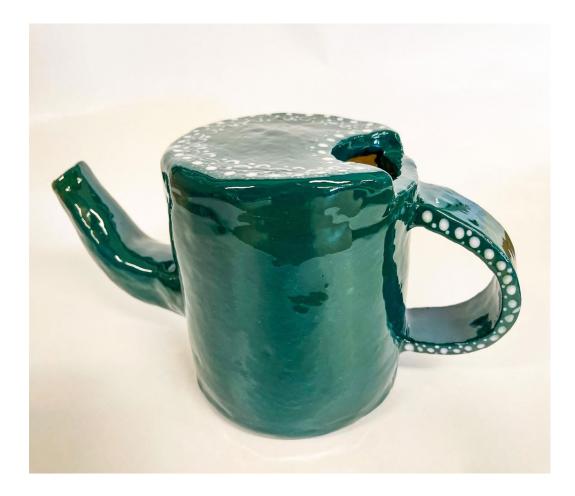

#### **Functional Ceramics**

Functional Ceramics –Design a piece of functional ceramics using coils, slabs and pinch pots.