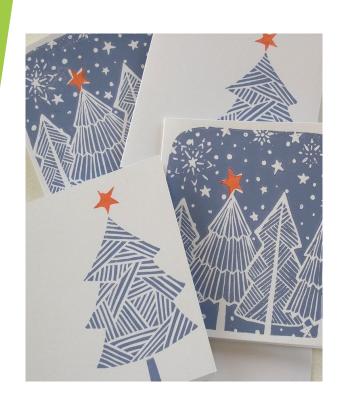

#### **Christmas Decor**

Christmas decor— Create Christmas decorations with a range of printing and construction techniques.