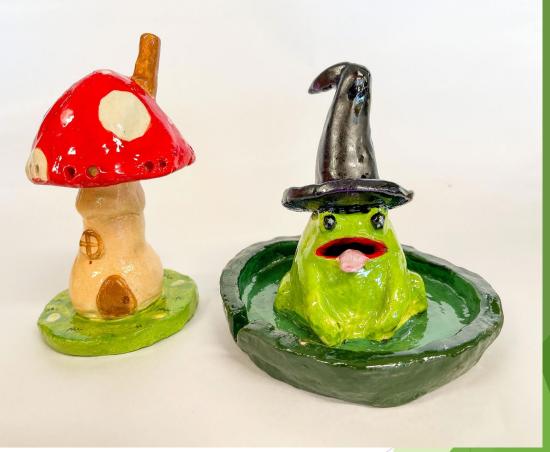

#### **Functional Ceramics**

Functional Ceramics –Design a piece of functional ceramics using coils, slabs and pinch pots.